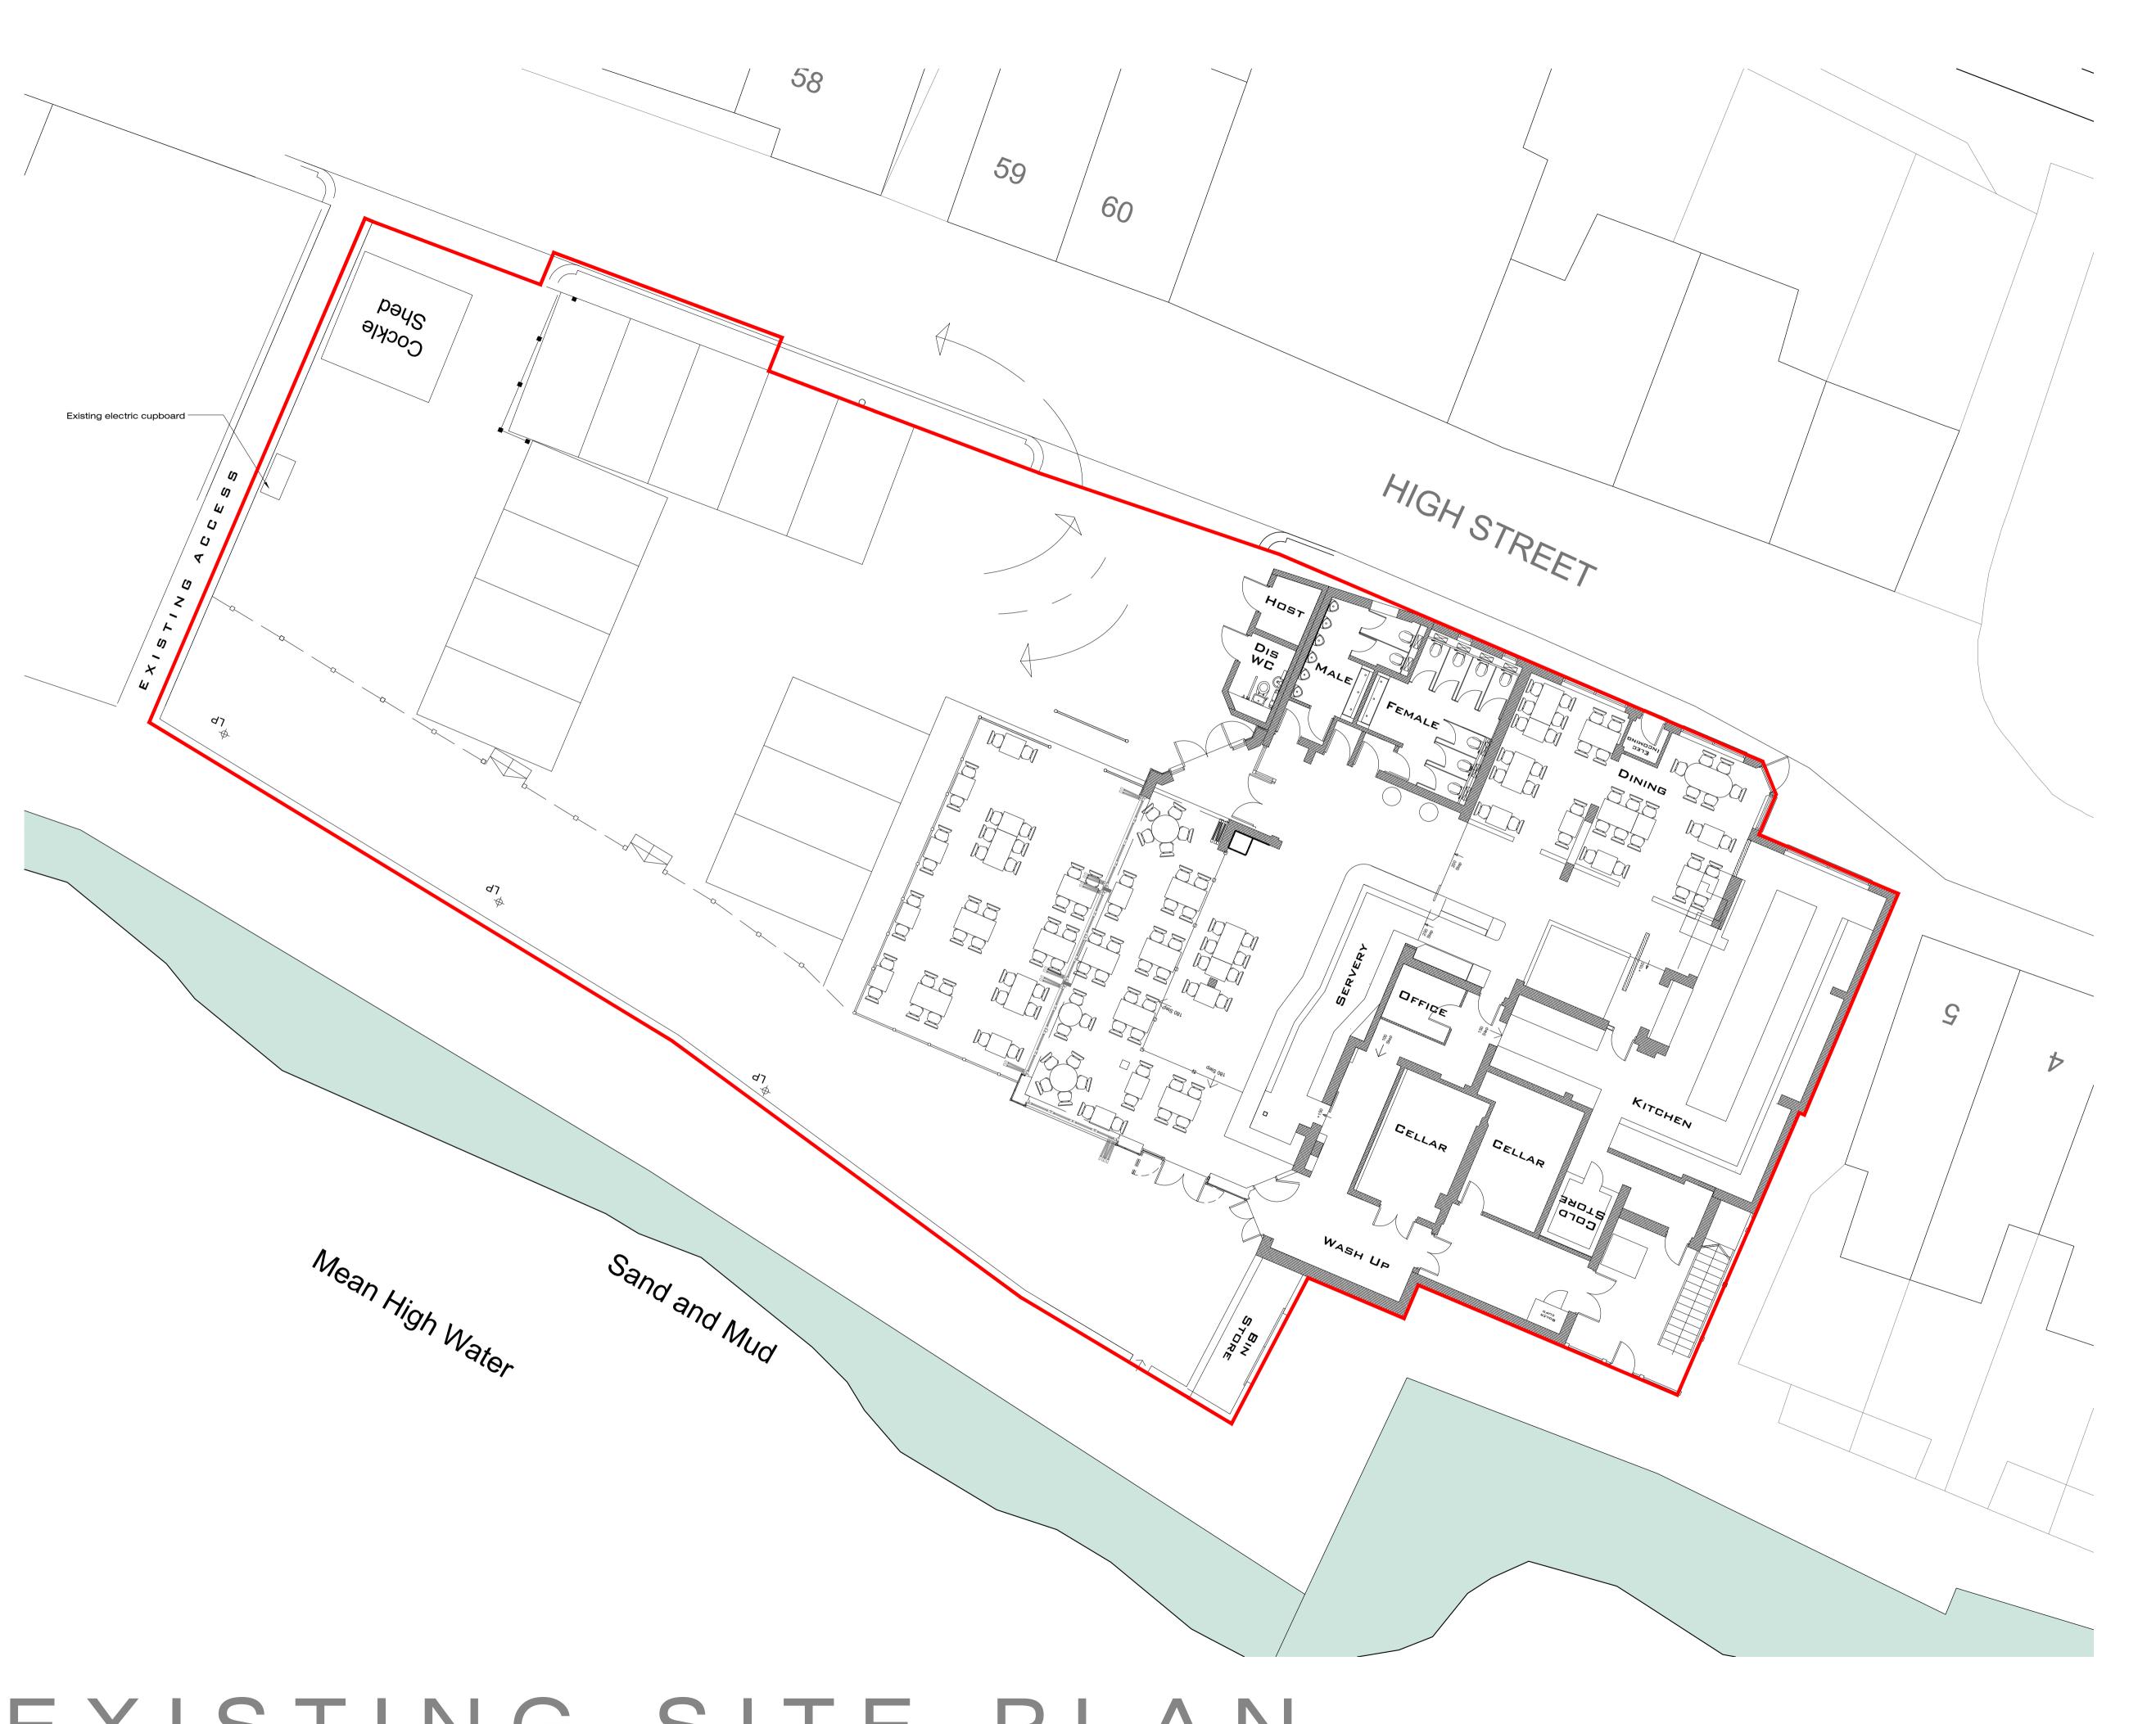

EXISTING SITE PLAN

The contractor is to check and verify all building and site dimensions, levels, and sewer invert levels at connection points before work starts.

This drawing must be read with and checked against any structural or other

5 FOUNTAIN LANE, HOCKLEY, ESSEX, SS5 4ST Tel: 01702 203333 E: info@stoneme.com W: www.stoneme.com

EAST ANGLIA PUB CO.

THE PETER BOAT
27 HIGH STREET, LEIGH-ON-SEA,
ESSEX, SS9 2EN

EXISTING MASTER SITE PLAN

Pate: EER 2022

2022 Scale: 1:100 @ A1

Drawing I

1266

2051b